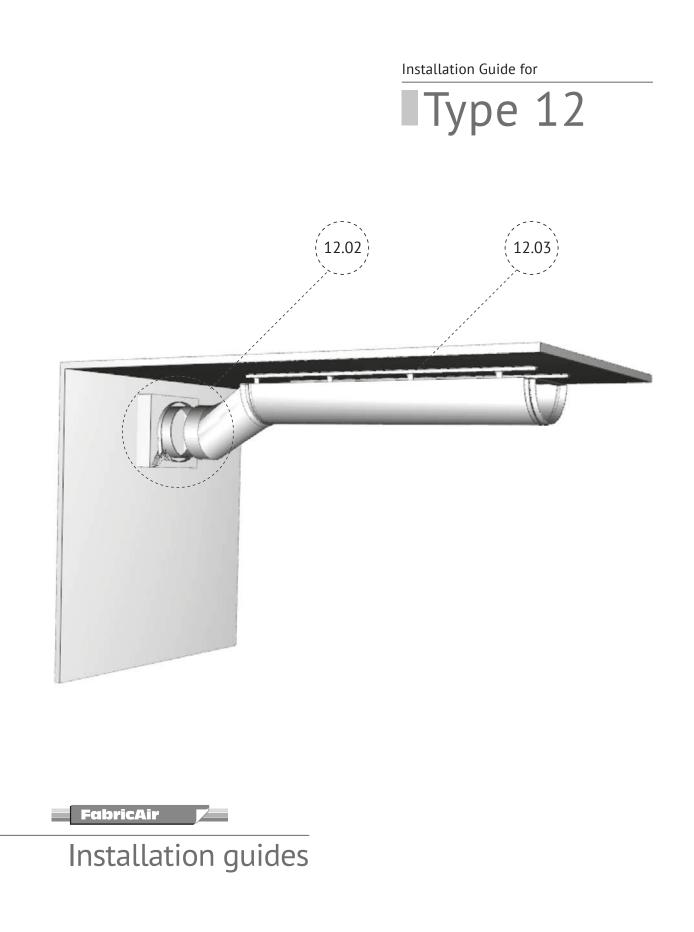

Installation Guide Book created by FabricAir. All rights reserved to FabricAir<sup>®</sup>, 2016 Newest edition can be found online at the website.

FabricAir<sup>®</sup> info@fabricair.com www.fabricair.com









In a drawing you may see an item that is not provided by us. In most cases these are faded or depicted with a dotted line, but there may be instances where this has not been done. 21010 4172-017 (2016-JAN ENG)











In a drawing you may see an item that is not provided by us. In most cases these are faded or depicted with a dotted line, but there may be instances where this has not been done. 21010 4172-017 (2016-JAN ENG)











| d-Duct      | d-Duct       | L1   | L  |
|-------------|--------------|------|----|
| Diam.[inch] | Diam.[mm]    |      |    |
| 8