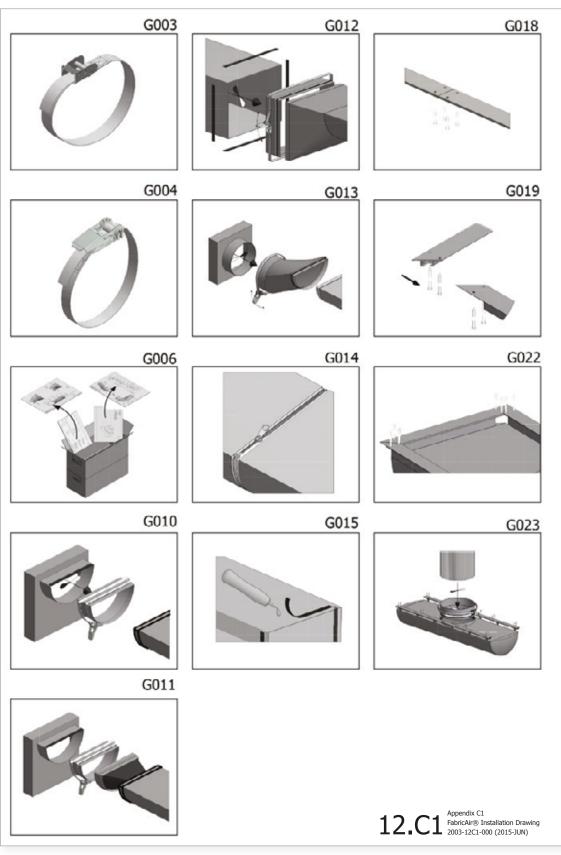

In a drawing you may see an item that is not provided by us. In most cases these are faded or depicted with a dotted line, but there may be instances where this has not been done. 21010 4172-017 (2016-JAN ENG)