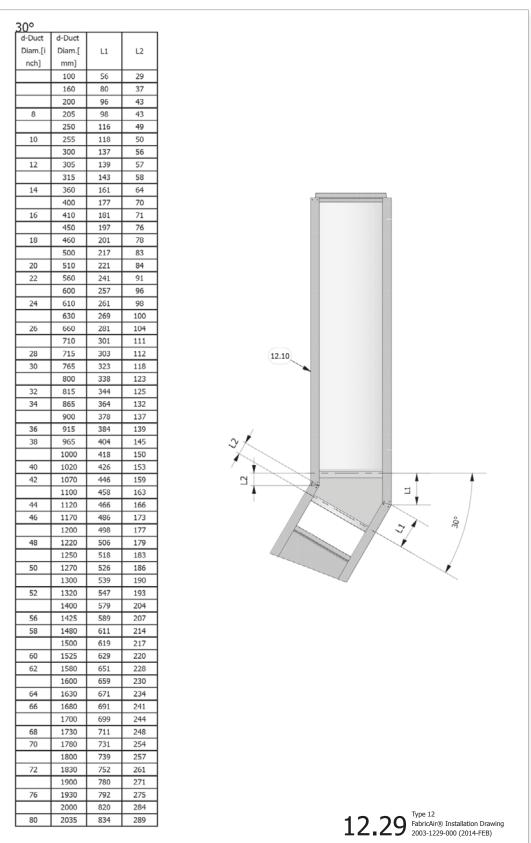

In a drawing you may see an item that is not provided by us. In most cases these are faded or depicted with a dotted line, but there may be instances where this has not been done. 21010 4172-017 (2016-JAN ENG)