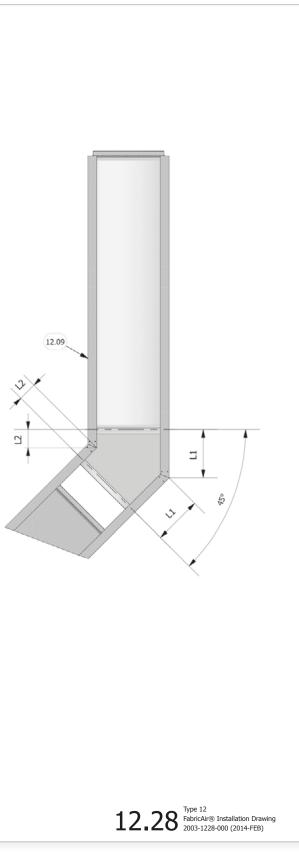

In a drawing you may see an item that is not provided by us. In most cases these are faded or depicted with a dotted line, but there may be instances where this has not been done. 21010 4172-017 (2016-JAN ENG)