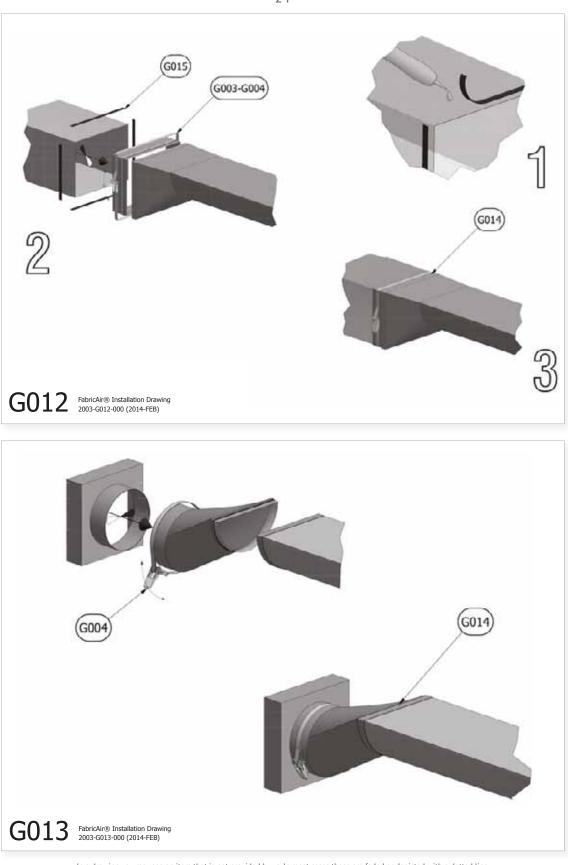

In a drawing you may see an item that is not provided by us. In most cases these are faded or depicted with a dotted line, but there may be instances where this has not been done. 21010 4172-017 (2016-JAN ENG)