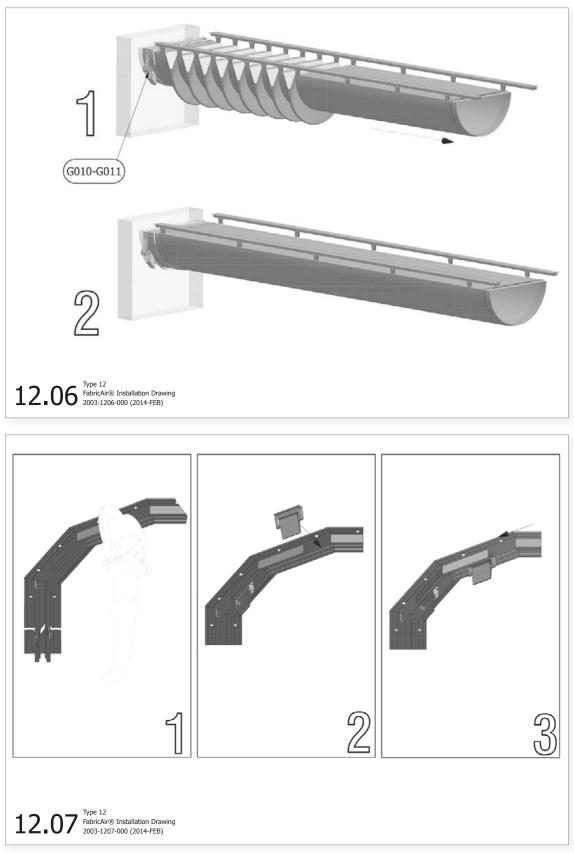

In a drawing you may see an item that is not provided by us. In most cases these are faded or depicted with a dotted line, but there may be instances where this has not been done. 21010 4172-017 (2016-JAN ENG)