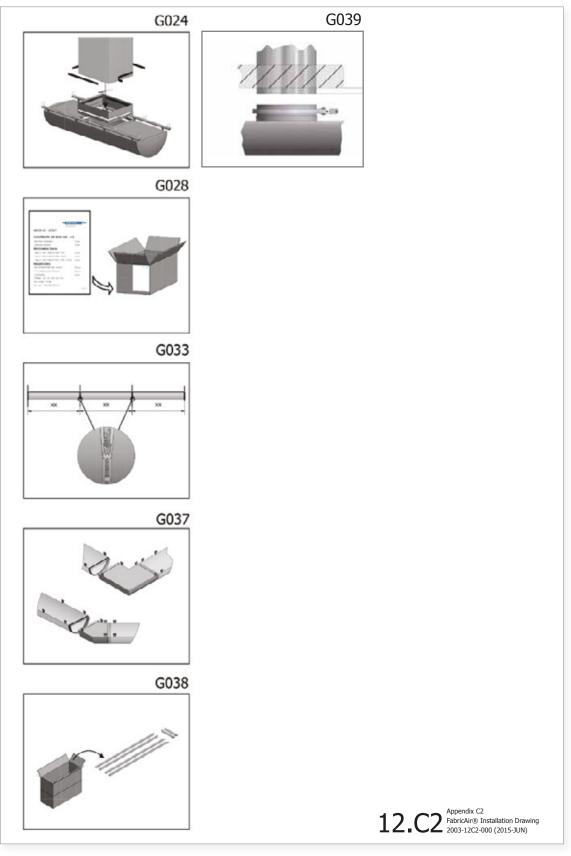

In a drawing you may see an item that is not provided by us. In most cases these are faded or depicted with a dotted line, but there may be instances where this has not been done. 21010 4172-017 (2016-JAN ENG)