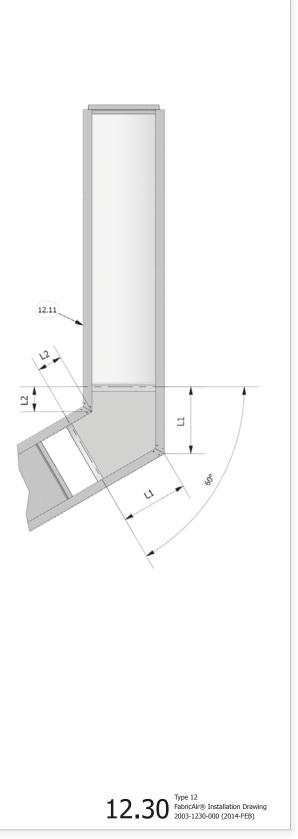

In a drawing you may see an item that is not provided by us. In most cases these are faded or depicted with a dotted line, but there may be instances where this has not been done. 21010 4172-017 (2016-JAN ENG)