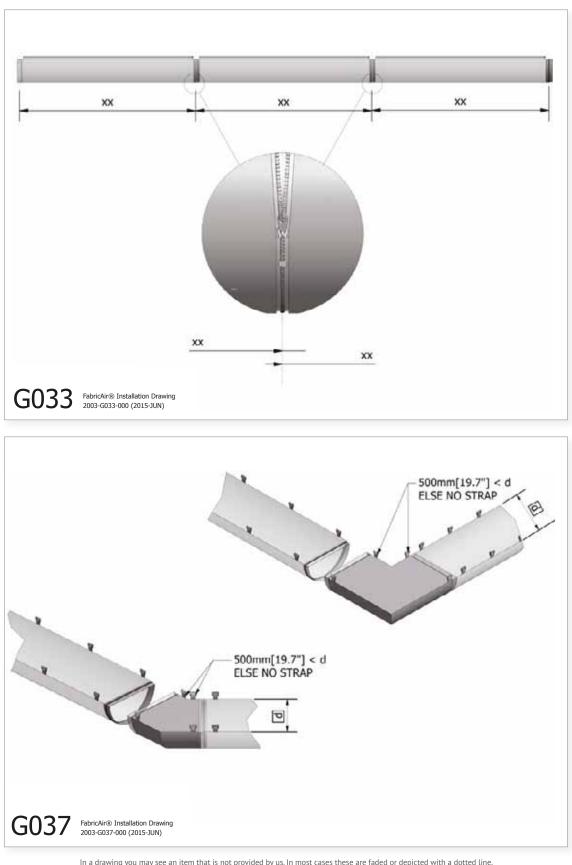

| d-Duct      | d-Duct       | L1   | L  |
|-------------|--------------|------|----|
| Diam.[inch] | Diam.[mm]    |      |    |
| 8           | 100          | 81   | 4  |
|             | 160          | 118  | 5  |
|             | 200          | 143  | 6  |
|             | 205          | 146  | 6  |
|             | 250          | 174  | 7  |
| 10          | 255          | 177  | 7  |
|             | 300          | 205  | 8  |
| 12          | 305          | 209  | 8  |
|             | 315          | 215  | 8  |
| 14          | 360          | 243  | 9  |
|             | 400          | 268  | 10 |
| 16          | 410          | 274  | 10 |
|             | 450          | 299  | 1  |
| 18          | 460          | 305  | 1  |
|             | 500          | 330  | 12 |
| 20          | 510          | 336  | 12 |
| 22<br>24    | 560          | 367  | 13 |
|             | 600          | 392  | 14 |
|             | 610          | 398  | 14 |
|             | 630          | 410  | 14 |
| 26          | 660          | 429  | 15 |
|             | 710          | 460  | 16 |
| 28          | 715          | 463  | 10 |
| 30          | 765          | 494  | 17 |
|             | 800          | 516  | 1  |
| 32          | 815          | 525  | 18 |
| 34          | 865          | 556  | 19 |
|             | 900          | 578  | 20 |
| 36          | 915          | 588  | 2  |
| 38          | 965          | 619  | 2  |
|             | 1000         | 640  | 2  |
| 40          | 1020         | 653  | 2  |
| 42          | 1070         | 684  | 24 |
|             | 1100         | 702  | 2  |
| 44          | 1120         | 715  | 2  |
| 46          | 1170         | 746  | 20 |
|             | 1200         | 765  | 20 |
| 48          | 1220         | 777  | 2  |
|             | 1250         | 796  | 2  |
| 50          | 1270         | 808  | 2  |
|             | 1300         | 827  | 28 |
| 52          | 1320         | 839  | 29 |
|             | 1400         | 889  | 3  |
|             | 1425         | 904  | 3  |
| 58          | 1480         | 939  | 32 |
|             | 1500         | 951  | 33 |
| 60          | 1525         | 967  | 33 |
| 62          | 1525         | 1001 | 34 |
| 02          |              | 1001 | 3  |
| 64          | 1600<br>1630 | 1013 | 3  |
| 66          |              | 1052 |    |
|             | 1680         |      | 30 |
| 69          | 1700         | 1075 | 3  |
| 68          | 1730         | 1094 | 3  |
| 70          | 1780         | 1125 | 3  |
| 72          | 1800         | 1137 | 3  |
| 72          | 1830         | 1156 | 3  |
| 76          | 1900         | 1200 | 4  |
|             | 1930         | 1218 | 4: |
|             | 2000         | 1262 | 4  |

L2

In a drawing you may see an item that is not provided by us. In most cases these are faded or depicted with a dotted line, but there may be instances where this has not been done. 21010 4172-017 (2016-JAN ENG)