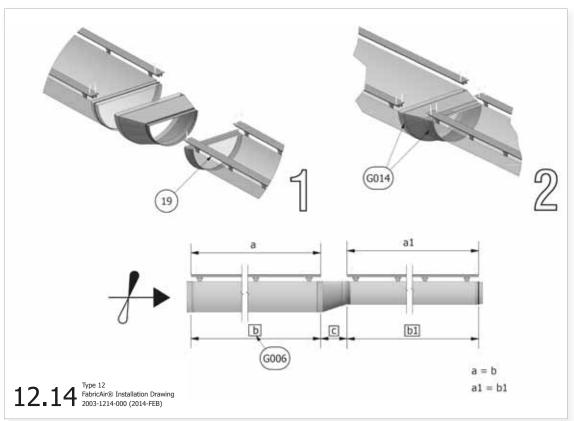

In a drawing you may see an item that is not provided by us. In most cases these are faded or depicted with a dotted line, but there may be instances where this has not been done. 21010 4172-017 (2016-JAN ENG)