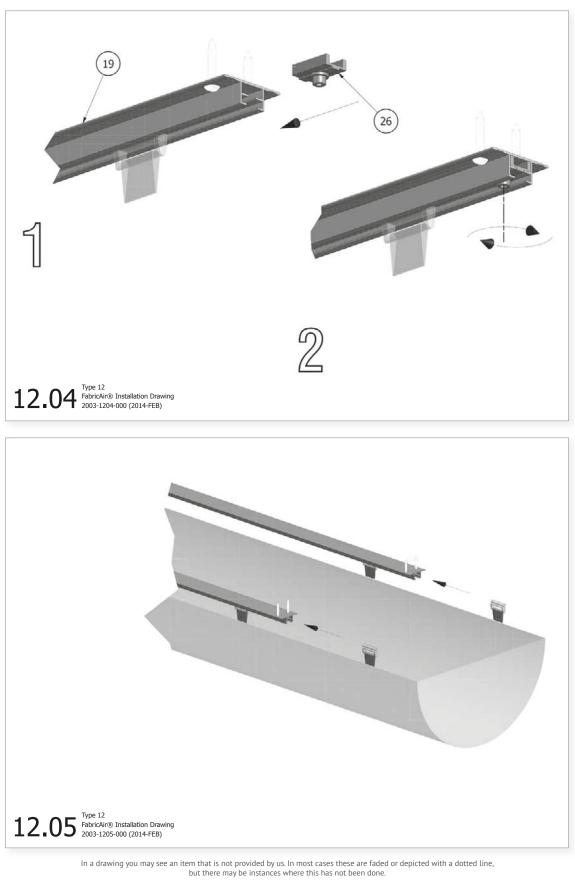

L2

In a drawing you may see an item that is not provided by us. In most cases these are faded or depicted with a dotted line, but there may be instances where this has not been done. 21010 4172-017 (2016-JAN ENG)