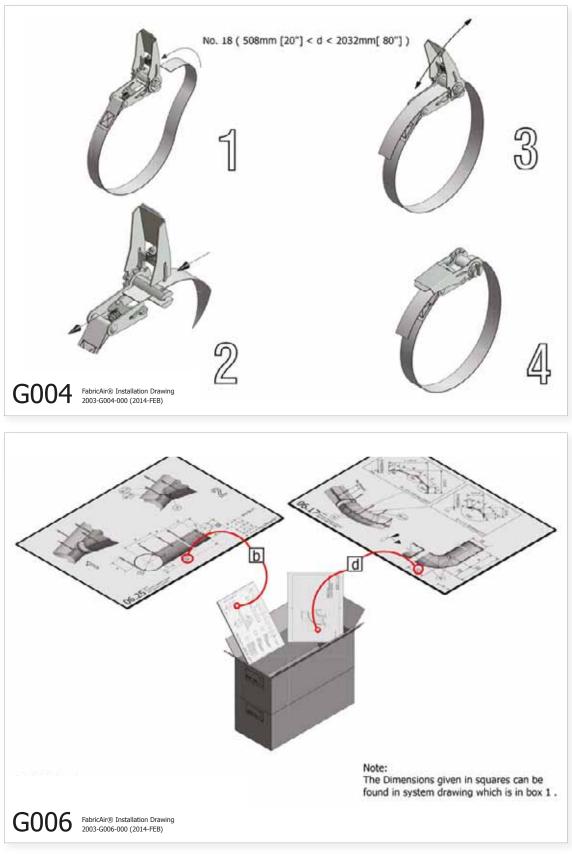

In a drawing you may see an item that is not provided by us. In most cases these are faded or depicted with a dotted line, but there may be instances where this has not been done. 21010 4172-017 (2016-JAN ENG)