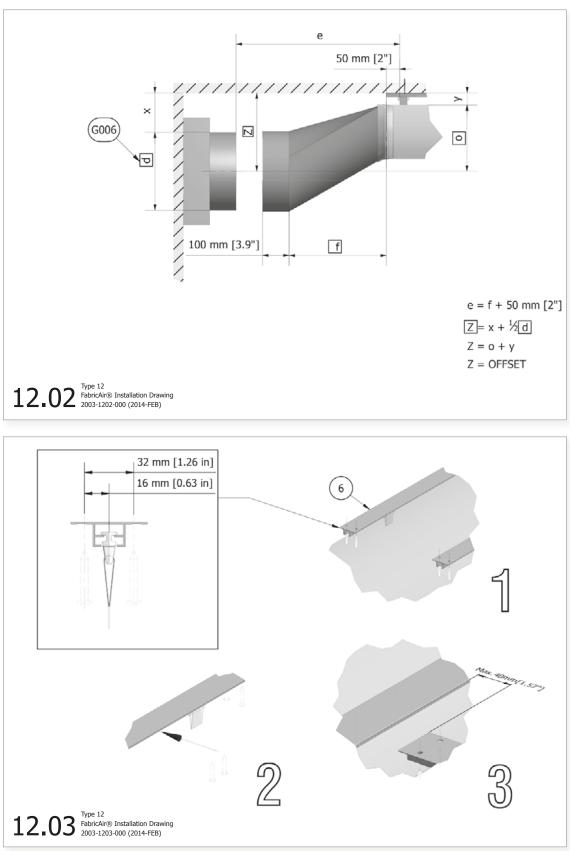

In a drawing you may see an item that is not provided by us. In most cases these are faded or depicted with a dotted line, but there may be instances where this has not been done. 21010 4172-017 (2016-JAN ENG)