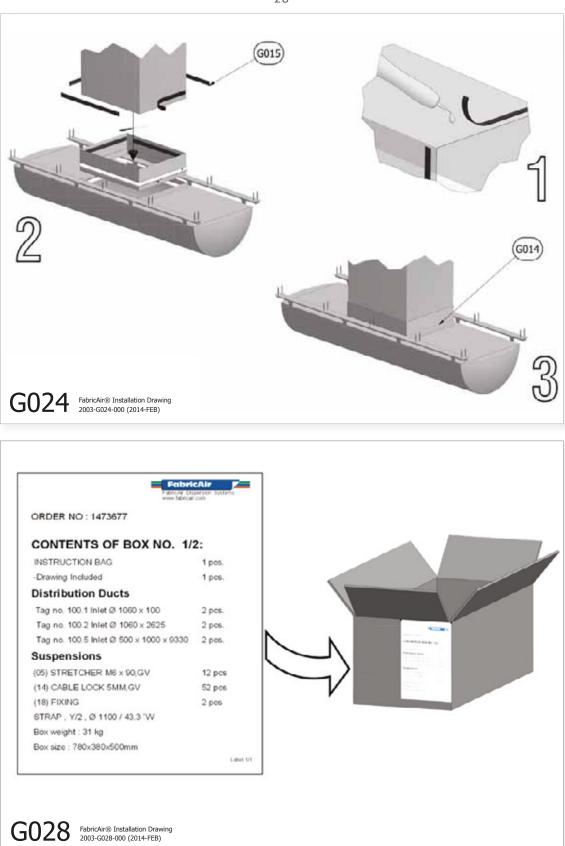

In a drawing you may see an item that is not provided by us. In most cases these are faded or depicted with a dotted line, but there may be instances where this has not been done. 21010 4172-017 (2016-JAN ENG)