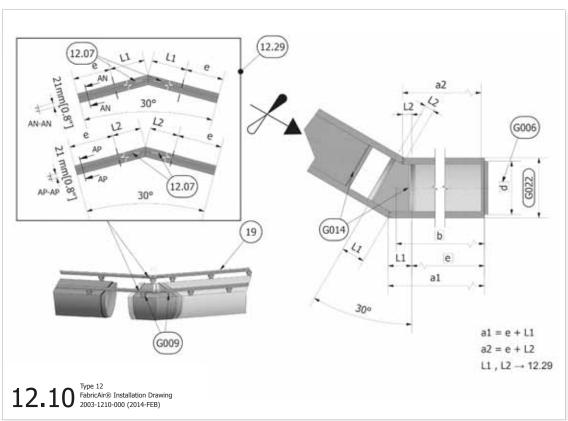

In a drawing you may see an item that is not provided by us. In most cases these are faded or depicted with a dotted line, but there may be instances where this has not been done. 21010 4172-017 (2016-JAN ENG)