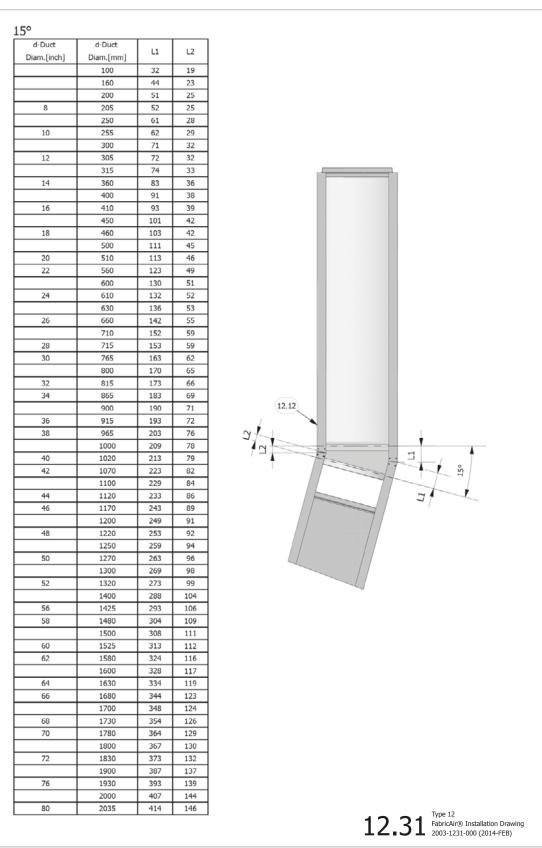

In a drawing you may see an item that is not provided by us. In most cases these are faded or depicted with a dotted line, but there may be instances where this has not been done. 21010 4172-017 (2016-JAN ENG)