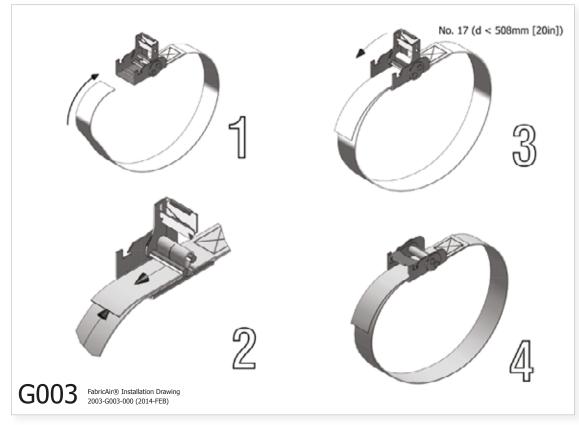

| 967  | 33 |
| 62          | 1525         | 1001 | 34 |
| 02          |              | 1001 | 3  |
| 64          | 1600<br>1630 | 1013 | 3  |
| 66          |              | 1052 |    |
|             | 1680         |      | 30 |
| 69          | 1700         | 1075 | 3  |
| 68          | 1730         | 1094 | 3  |
| 70          | 1780         | 1125 | 3  |
| 72          | 1800         | 1137 | 3  |
| 72          | 1830         | 1156 | 3  |
| 76          | 1900         | 1200 | 4  |
|             | 1930         | 1218 | 4: |
|             | 2000         | 1262 | 4  |







In a drawing you may see an item that is not provided by us. In most cases these are faded or depicted with a dotted line, but there may be instances where this has not been done. 21010 4172-017 (2016-JAN ENG)

L2









In a drawing you may see an item that is not provided by us. In most cases these are faded or depicted with a dotted line, but there may be instances where this has not been done. 21010 4172-017 (2016-JAN ENG)















Installation Guide Book created by FabricAir. All rights reserved to FabricAir<sup>®</sup>, 2016 Newest edition can be found online at the website.

FabricAir<sup>®</sup> info@fabricair.com www.fabricair.com