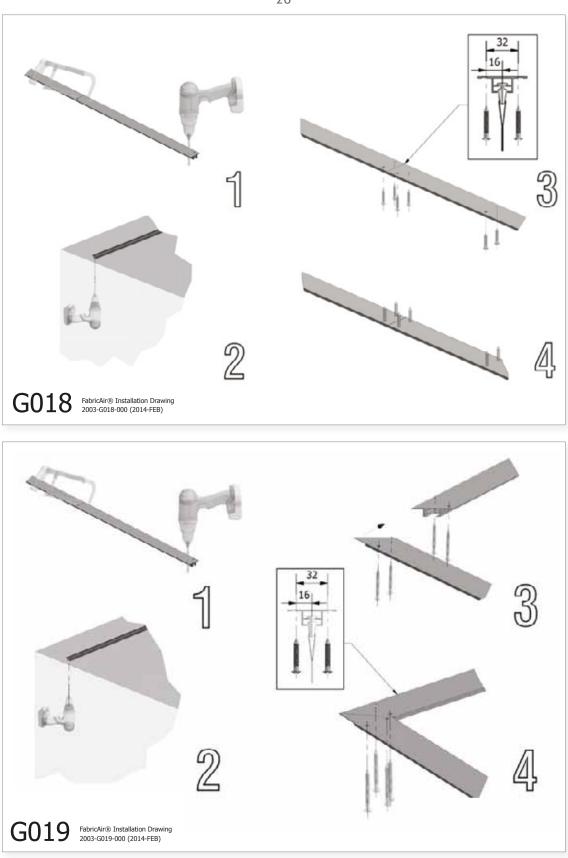

In a drawing you may see an item that is not provided by us. In most cases these are faded or depicted with a dotted line, but there may be instances where this has not been done. 21010 4172-017 (2016-JAN ENG)