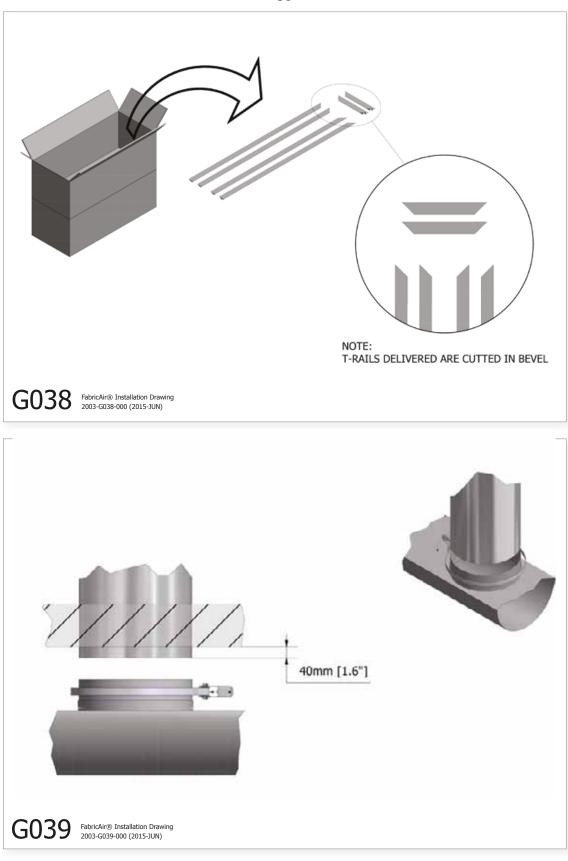

|
| 69          | 1700         | 1075 | 3  |
| 68          | 1730         | 1094 | 3  |
| 70          | 1780         | 1125 | 3  |
| 72          | 1800         | 1137 | 3  |
| 72          | 1830         | 1156 | 3  |
| 76          | 1900         | 1200 | 4  |
|             | 1930         | 1218 | 4: |
|             | 2000         | 1262 | 4  |







In a drawing you may see an item that is not provided by us. In most cases these are faded or depicted with a dotted line, but there may be instances where this has not been done. 21010 4172-017 (2016-JAN ENG)

L2









In a drawing you may see an item that is not provided by us. In most cases these are faded or depicted with a dotted line, but there may be instances where this has not been done. 21010 4172-017 (2016-JAN ENG)















Installation Guide Book created by FabricAir. All rights reserved to FabricAir<sup>®</sup>, 2016 Newest edition can be found online at the website.

FabricAir<sup>®</sup> info@fabricair.com www.fabricair.com