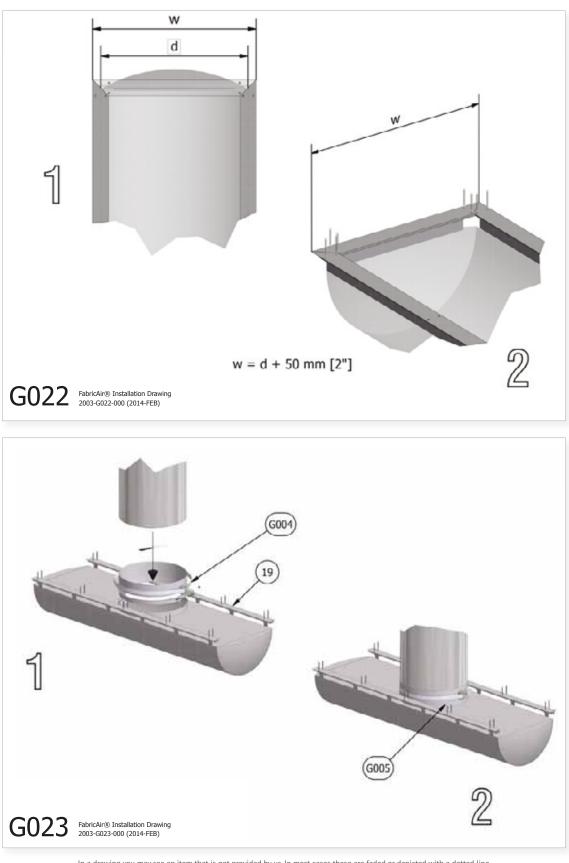

In a drawing you may see an item that is not provided by us. In most cases these are faded or depicted with a dotted line, but there may be instances where this has not been done. 21010 4172-017 (2016-JAN ENG)