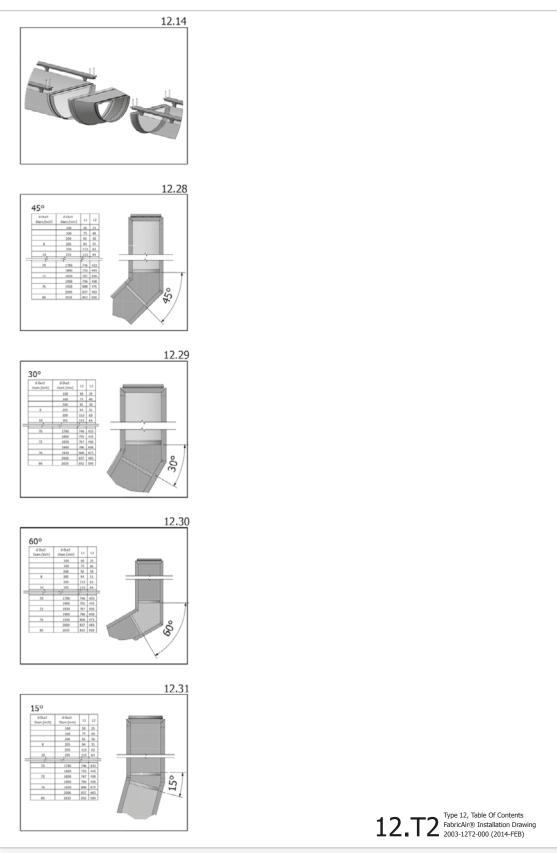

| d-Duct      | d-Duct       | L1   | L  |
|-------------|--------------|------|----|
| Diam.[inch] | Diam.[mm]    |      |    |
| 8           | 100          | 81   | 4  |
|             | 160          | 118  | 5  |
|             | 200          | 143  | 6  |
|             | 205          | 146  | 6  |
|             | 250          | 174  | 7  |
| 10          | 255          | 177  | 7  |
|             | 300          | 205  | 8  |
| 12          | 305          | 209  | 8  |
|             | 315          | 215  | 8  |
| 14          | 360          | 243  | 9  |
|             | 400          | 268  | 10 |
| 16          | 410          | 274  | 10 |
|             | 450          | 299  | 1  |
| 18          | 460          | 305  | 1  |
|             | 500          | 330  | 12 |
| 20          | 510          | 336  | 12 |
| 22<br>24    | 560          | 367  | 13 |
|             | 600          | 392  | 14 |
|             | 610          | 398  | 14 |
|             | 630          | 410  | 14 |
| 26          | 660          | 429  | 15 |
|             | 710          | 460  | 16 |
| 28          | 715          | 463  | 10 |
| 30          | 765          | 494  | 17 |
|             | 800          | 516  | 1  |
| 32          | 815          | 525  | 18 |
| 34          | 865          | 556  | 19 |
|             | 900          | 578  | 20 |
| 36          | 915          | 588  | 2  |
| 38          | 965          | 619  | 2  |
|             | 1000         | 640  | 2  |
| 40          | 1020         | 653  | 2  |
| 42          | 1070         | 684  | 24 |
|             | 1100         | 702  | 2  |
| 44          | 1120         | 715  | 2  |
| 46          | 1170         | 746  | 20 |
|             | 1200         | 765  | 20 |
| 48          | 1220         | 777  | 2  |
|             | 1250         | 796  | 2  |
| 50          | 1270         | 808  | 2  |
|             | 1300         | 827  | 28 |
| 52          | 1320         | 839  | 29 |
|             | 1400         | 889  | 3  |
|             | 1425         | 904  | 3  |
| 58          | 1480         | 939  | 32 |
|             | 1500         | 951  | 33 |
| 60          | 1525         | 967  | 33 |
| 62          | 1525         | 1001 | 34 |
| 02          |              | 1001 | 3  |
| 64          | 1600<br>1630 | 1013 | 3  |
| 66          |              | 1052 |    |
|             | 1680         |      | 30 |
| 69          | 1700         | 1075 | 3  |
| 68          | 1730         | 1094 | 3  |
| 70          | 1780         | 1125 | 3  |
| 72          | 1800         | 1137 | 3  |
| 72          | 1830         | 1156 | 3  |
| 76          | 1900         | 1200 | 4  |
|             | 1930         | 1218 | 4: |
|             | 2000         | 1262 | 4  |

L2

In a drawing you may see an item that is not provided by us. In most cases these are faded or depicted with a dotted line, but there may be instances where this has not been done. 21010 4172-017 (2016-JAN ENG)