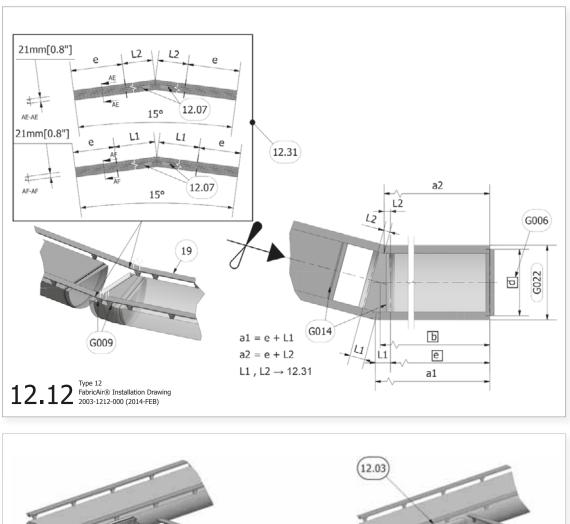

L2

In a drawing you may see an item that is not provided by us. In most cases these are faded or depicted with a dotted line, but there may be instances where this has not been done. 21010 4172-017 (2016-JAN ENG)