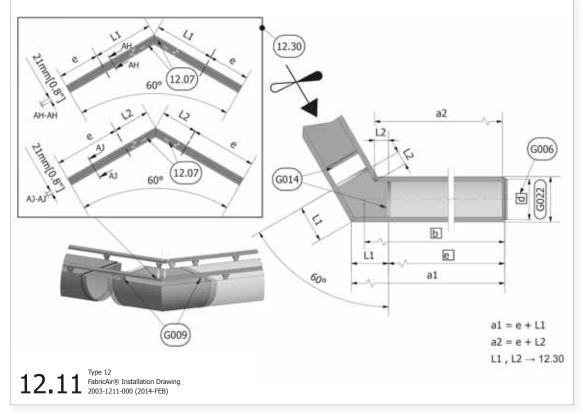

L2

In a drawing you may see an item that is not provided by us. In most cases these are faded or depicted with a dotted line, but there may be instances where this has not been done. 21010 4172-017 (2016-JAN ENG)