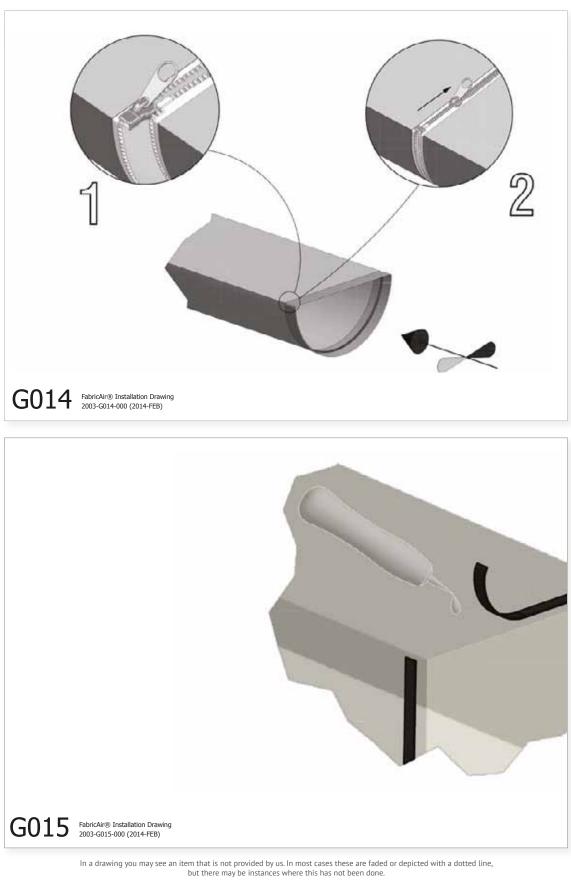

L2

In a drawing you may see an item that is not provided by us. In most cases these are faded or depicted with a dotted line, but there may be instances where this has not been done. 21010 4172-017 (2016-JAN ENG)