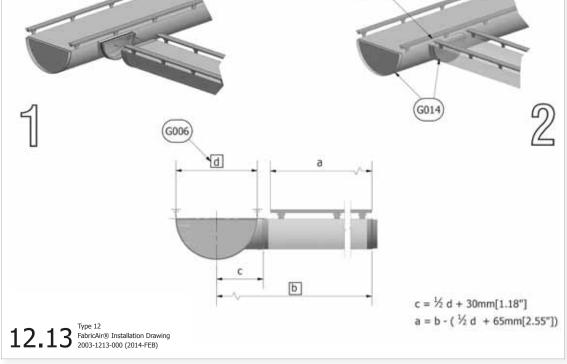

In a drawing you may see an item that is not provided by us. In most cases these are faded or depicted with a dotted line, but there may be instances where this has not been done. 21010 4172-017 (2016-JAN ENG)