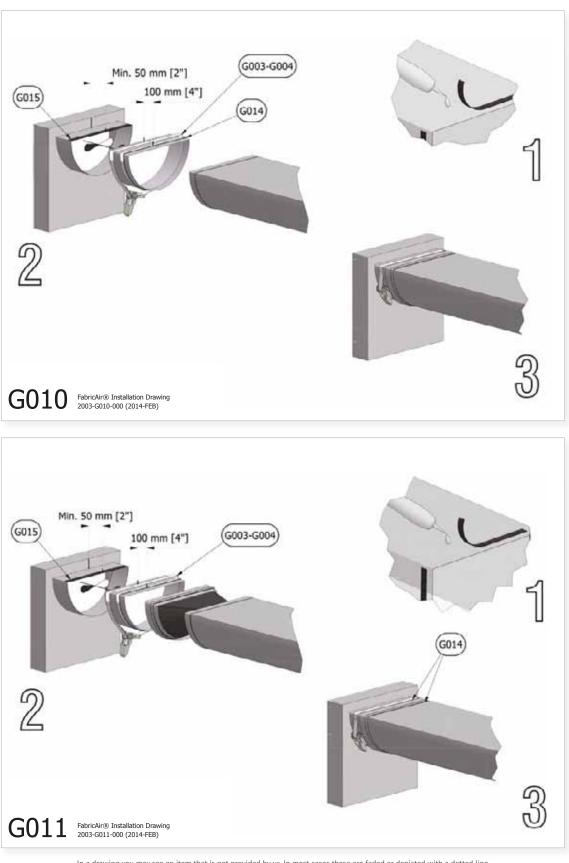

In a drawing you may see an item that is not provided by us. In most cases these are faded or depicted with a dotted line, but there may be instances where this has not been done. 21010 4172-017 (2016-JAN ENG)