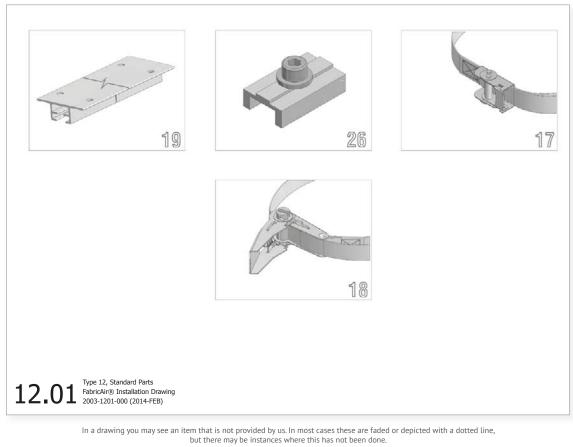

In a drawing you may see an item that is not provided by us. In most cases these are faded or depicted with a dotted line, but there may be instances where this has not been done. 21010 4172-017 (2016-JAN ENG)