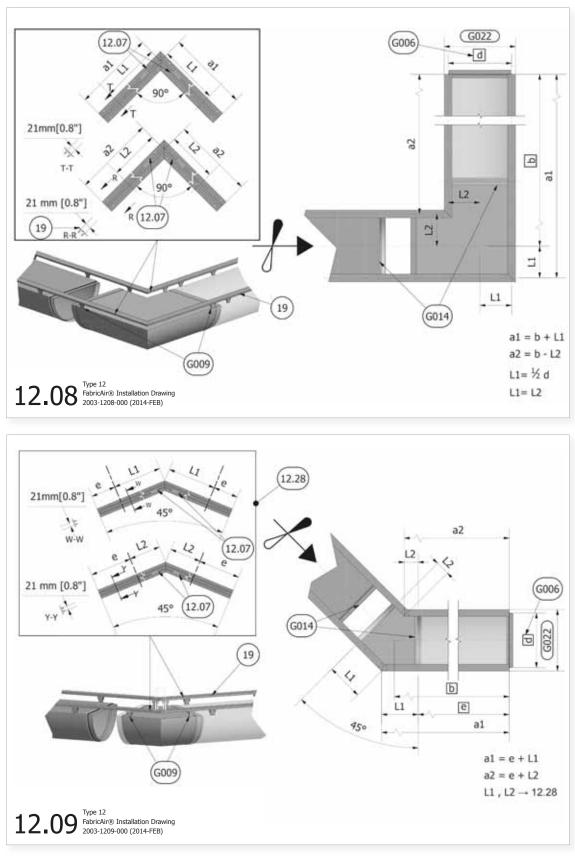

In a drawing you may see an item that is not provided by us. In most cases these are faded or depicted with a dotted line, but there may be instances where this has not been done. 21010 4172-017 (2016-JAN ENG)

| d-Duct      | d-Duct       | L1   | L  |
|-------------|--------------|------|----|
| Diam.[inch] | Diam.[mm]    |      |    |
| 8           | 100          | 81   | 4  |
|             | 160          | 118  | 5  |
|             | 200          | 143  | 6  |
|             | 205          | 146  | 6  |
|             | 250          | 174  | 7  |
| 10          | 255          | 177  | 7  |
|             | 300          | 205  | 8  |
| 12          | 305          | 209  | 8  |
|             | 315          | 215  | 8  |
| 14          | 360          | 243  | 9  |
|             | 400          | 268  | 10 |
| 16          | 410          | 274  | 10 |
|             | 450          | 299  | 1  |
| 18          | 460          | 305  | 1  |
|             | 500          | 330  | 12 |
| 20          | 510          | 336  | 12 |
| 22<br>24    | 560          | 367  | 13 |
|             | 600          | 392  | 14 |
|             | 610          | 398  | 14 |
|             | 630          | 410  | 14 |
| 26          | 660          | 429  | 15 |
|             | 710          | 460  | 16 |
| 28          | 715          | 463  | 10 |
| 30          | 765          | 494  | 17 |
|             | 800          | 516  | 1  |
| 32          | 815          | 525  | 18 |
| 34          | 865          | 556  | 19 |
|             | 900          | 578  | 20 |
| 36          | 915          | 588  | 2  |
| 38          | 965          | 619  | 2  |
|             | 1000         | 640  | 2  |
| 40          | 1020         | 653  | 2  |
| 42          | 1070         | 684  | 24 |
|             | 1100         | 702  | 2  |
| 44          | 1120         | 715  | 2  |
| 46          | 1170         | 746  | 20 |
|             | 1200         | 765  | 20 |
| 48          | 1220         | 777  | 2  |
|             | 1250         | 796  | 2  |
| 50          | 1270         | 808  | 2  |
|             | 1300         | 827  | 28 |
| 52          | 1320         | 839  | 29 |
|             | 1400         | 889  | 3  |
|             | 1425         | 904  | 3  |
| 58          | 1480         | 939  | 32 |
|             | 1500         | 951  | 33 |
| 60          | 1525         | 967  | 33 |
| 62          | 1525         | 1001 | 34 |
| 02          |              | 1001 | 3  |
| 64          | 1600<br>1630 | 1013 | 3  |
| 66          |              | 1052 |    |
|             | 1680         |      | 30 |
| 69          | 1700         | 1075 | 3  |
| 68          | 1730         | 1094 | 3  |
| 70          | 1780         | 1125 | 3  |
| 72          | 1800         | 1137 | 3  |
| 72          | 1830         | 1156 | 3  |
| 76          | 1900         | 1200 | 4  |
|             | 1930         | 1218 | 4: |
|             | 2000         | 1262 | 4  |