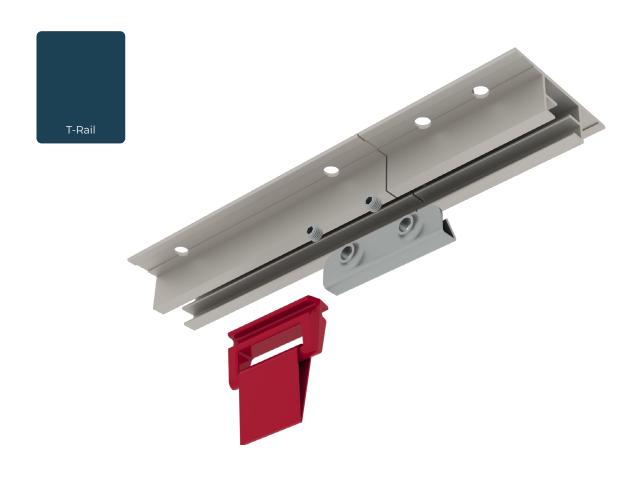

## **SUSPENSIONS**

Montaggio a filo con profilo singolo a T

- Installazione facile e veloce per controsoffitti regolari
- Facile rimozione per applicazioni con lavaggi frequenti
- Economico
- Distanza minima tra soffitto e condotto