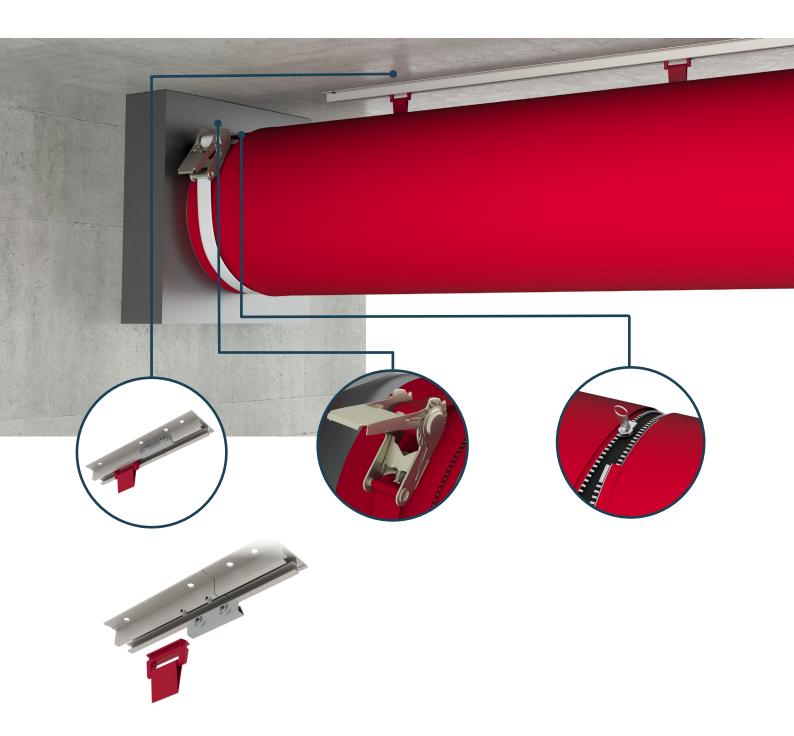

## **SUSPENSIONS**

Montaggio a filo con profilo singolo a T

- Installazione facile e veloce per controsoffitti regolari
- Facile rimozione per applicazioni con lavaggi frequenti
- Economico
- Distanza minima tra soffitto e condotto