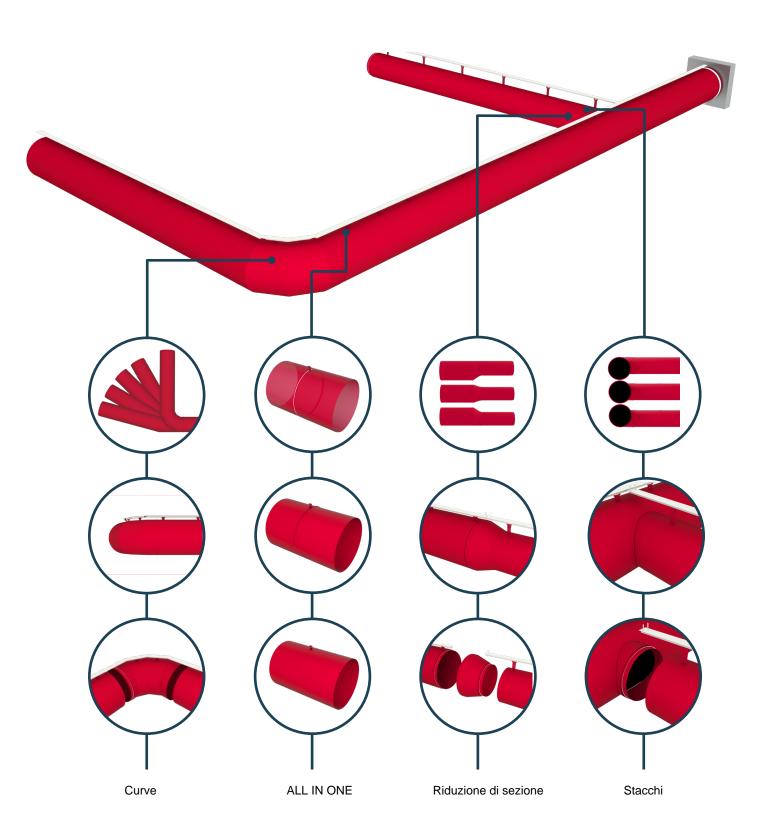

## **SUSPENSIONS**

Montaggio a filo con profilo singolo a T

- Installazione facile e veloce per controsoffitti regolari
- Facile rimozione per applicazioni con lavaggi frequenti
- Economico
- Distanza minima tra soffitto e condotto











## Liberatoria

FabricAir® crede che tutti i dati, le informazioni tecniche, ecc, esposte in questa scheda tecnica relative al prodotto ed al suo utilizzo siano accurate ed affidabili. Ad ogni modo, il prodotto sarà coperto dalla garanzia FabricAir® solo se l'utilizzo finale era stato approvato per iscritto da FabricAir®. Nessun rappresentante è autorizzato ad approvare l'utilizzo finale del prodotto al posto di FabricAir®.



## DISTRIBUTORE ESCLUSIVO PER IL TERRITORIO ITALIANO

ProjectAir s.r.l. Via Galileo Galilei, 42/2 35035 Mestrino (PD) Tel: 049/7985671 e-mail: info@projectair.it